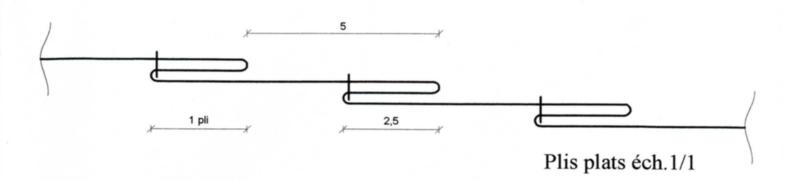

### Critères d'évaluation :

Les panneaux en pliage de tissu respectent les dimensions données

L'alignement des pliages du bas des panneaux est respecté

Le tissu est posé droit fil

L' anglaisage est sur l'arête, à l'aplomb des montants