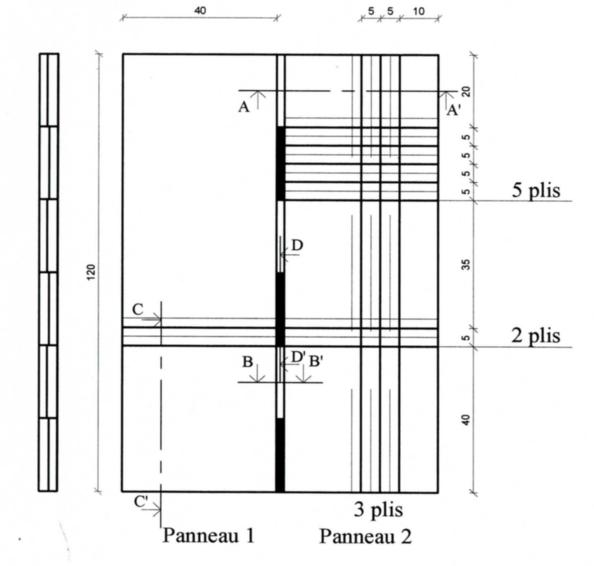

## Cahier des charges :

Le paravent est recouvert entièrement du tissu de couverture, sans bois apparent. La rotation des panneaux s'effectue à l'aide de charnières tissu intercalées. Finitions : anglaisage – couture main.

### Critères d'évaluation :

Les panneaux en pliage de tissu respectent les dimensions données

L'alignement des pliages du bas des panneaux est respecté

Le tissu est posé droit fil

L' anglaisage est sur l'arête, à l'aplomb des montants

#### Nomenclature:

| 8    | Carton à anglaiser     | 120 x 4                 |                          | 7         |
|------|------------------------|-------------------------|--------------------------|-----------|
| 7    | Patins                 |                         |                          | 4         |
| 6    | Ouate synthétique      | 120 x 40                | 120 x 40                 | 4         |
| 5    | Bandes chant intérieur | 120 x 8.1               | 130 x 8                  | 2         |
| 4    | Charnières             | 12 x 8.1                | 23 x 8                   | 6         |
| 3    | Tissu panneau 3 et 4   | 120 x 40                | 130 x 50                 | 2         |
| 2    | Tissu panneau 2        | 163 x 56.5              | 173 x 66                 | 1         |
| 1    | Tissu panneau 1        | 133 x 41.5              | 143 x 51                 | 1 .       |
| Rep. | Désignations           | Mesures finies<br>H x L | Mesures coupées<br>H x L | Quantités |

## Schéma général

Paravent éch. 1/10