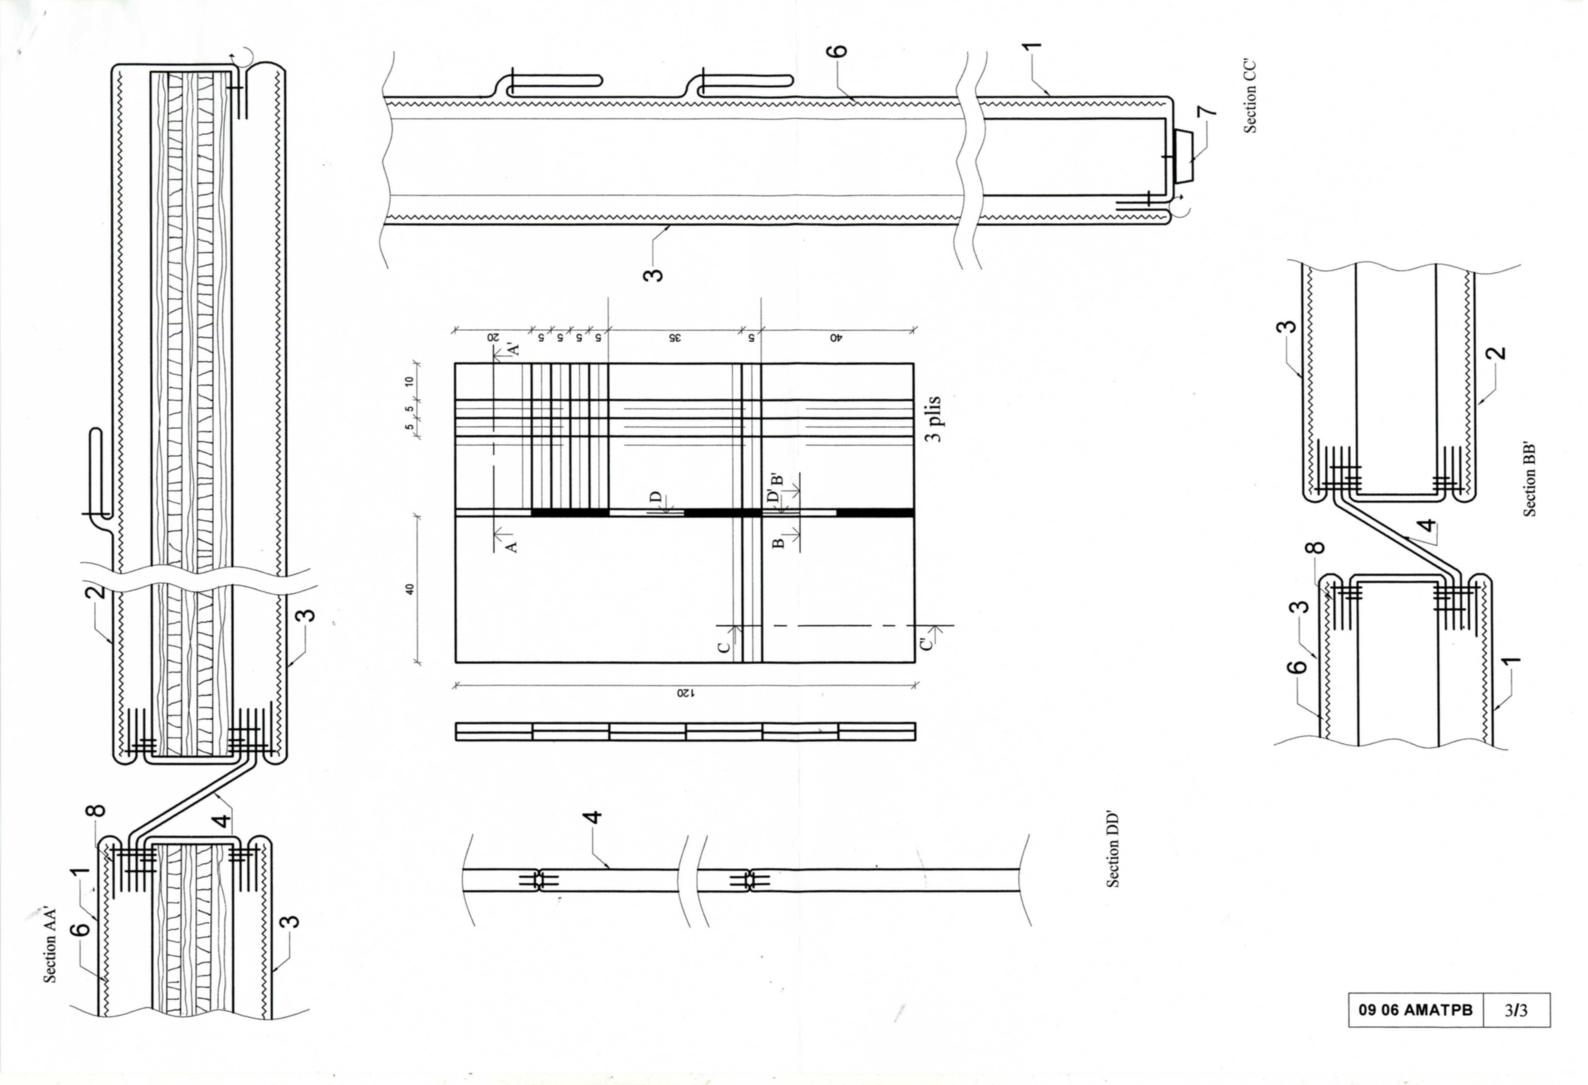

## Cahier des charges :

Le paravent est recouvert entièrement du tissu de couverture, sans bois apparent. La rotation des panneaux s'effectue à l'aide de charnières tissu intercalées. Finitions : anglaisage – couture main.

### Critères d'évaluation :

Les panneaux en pliage de tissu respectent les dimensions données

L'alignement des pliages du bas des panneaux est respecté

Le tissu est posé droit fil

L' anglaisage est sur l'arête, à l'aplomb des montants

La couture main est soignée (pas de fil apparent)

Les deux panneaux se referment sur eux même

#### Nomenclature:

| 8    | Carton à anglaiser     | 120 x 4                 |                          | 7         |
|------|------------------------|-------------------------|--------------------------|-----------|
| 7    | Patins                 |                         |                          | 4         |
| 6    | Ouate synthétique      | 120 x 40                | 120 x 40                 | 4         |
| 5    | Bandes chant intérieur | 120 x 8.1               | 130 x 8                  | 2         |
| 4    | Charnières             | 12 x 8.1                | 23 x 8                   | 6         |
| 3    | Tissu panneau 3 et 4   | 120 x 40                | 130 x 50                 | 2         |
| 2    | Tissu panneau 2        | 163 x 56.5              | 173 x 66                 | 1         |
| 1    | Tissu panneau 1        | 133 x 41.5              | 143 x 51                 | 1 .       |
| Rep. | Désignations           | Mesures finies<br>H x L | Mesures coupées<br>H x L | Quantités |