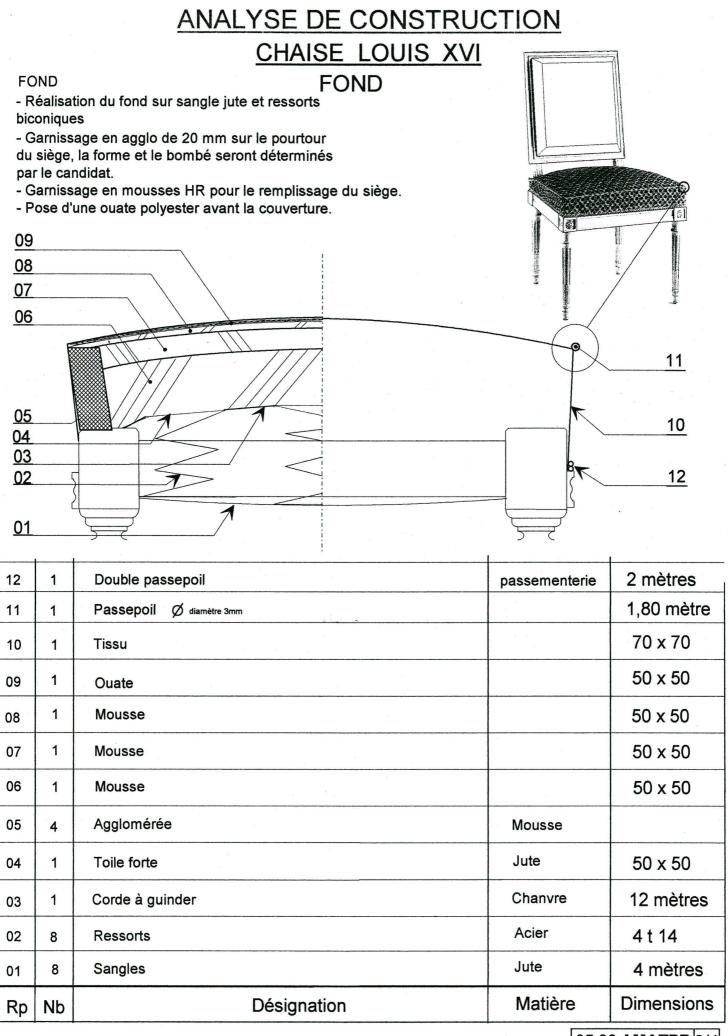

1/4

05 06 AMATPB 2/4

| Rp | Nb | Désignation | Matière        | Dimensions |
|----|----|-------------|----------------|------------|
| 01 | 1  | Entoilage   | Toile carreaux | 40 x 40    |
| 02 | 1  | Ouate       | Polyester      | 40 x 40    |
| 03 | 1  | Carton      |                | 40 x 40    |