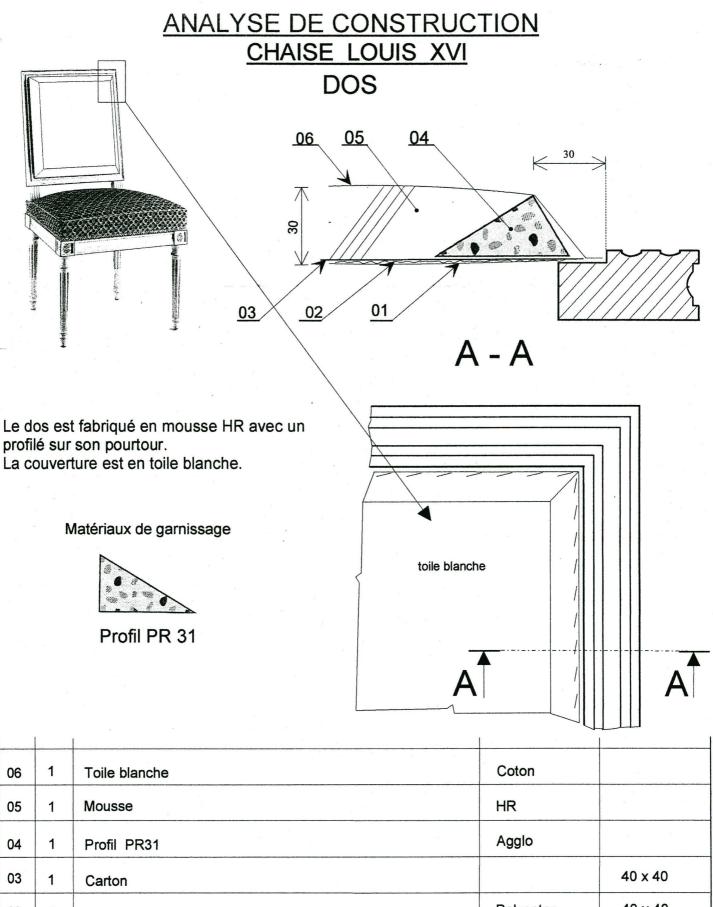

**SESSION 2005** 

CETTE ÉPREUVE DOIT ÊTRE RÉALISÉE AVANT L'ÉPREUVE DE 6 HEURES

## **BACCALAURÉAT PROFESSIONNEL**

## ARTISANAT ET MÉTIERS D'ART

## **OPTION : TAPISSIER D'AMEUBLEMENT**



## ÉPREUVE PRENANT EN COMPTE LA FORMATION EN MILIEU PROFESSIONNEL ET PROJET D'ART APPLIQUÉ



- page de garde, folio ¼;
- analyse de fabrication du fond, folio 2/4 ;
- analyse de fabrication du dos, folio 3/4 ;
- critères d'évaluation, folio 4/4.



1/4



05 06 AMATPB 2/4



| Rp | Nb | Désignation | Matière        | Dimensions |
|----|----|-------------|----------------|------------|
| 01 | 1  | Entoilage   | Toile carreaux | 40 x 40    |
| 02 | 1  | Ouate       | Polyester      | 40 x 40    |
| 03 | 1  | Carton      |                | 40 x 40    |

05 06 AMATPB 3/4